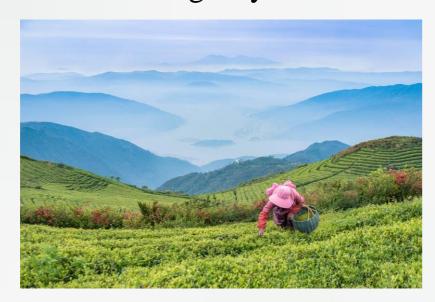

### 三、独特的白茶制作技艺 储藏方法和泡饮方式 Exceptional White Tea Making Storage and Drinking Techiniques

福鼎白茶传统制茶种类主要有白毫银针、白牡丹、寿眉和贡眉,采摘方法不同,加工工序也不同。

The traditional types of Fuding White Tea mainly include Baihao Yinzhen (literally silver needle with white hair), Baimudan, Shoumei and Gongmei, with various tea picking and processing procedures.

根据天气条件和鲜叶等级,进行传统的自然萎凋、室内萎凋和复式萎凋。茶叶萎凋完成后,通过烘焙、拣剔、复焙等步骤进行干燥。

Once the tea is picked, traditional natural wilting, indoor wilting and compound wilting will be performed depending on weather conditions and the grade of fresh leaves. After the withering process, the tea is dried by baking, stalk separation, re-baking, and other procedures.