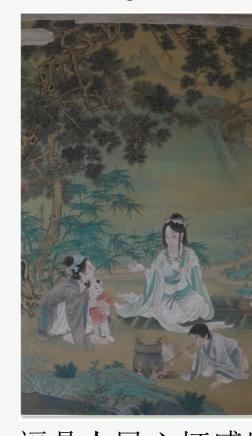

四、极具特色的白茶文化 Distinctive White Tea Culture

白茶起源于福鼎太姥山,太姥娘娘发现白茶并用白茶医治麻疹患儿的传说流传至今,体现了福鼎白茶的药用文化。

The origin of white tea is Taimu Mountain in Fuding. The legend that Goddess Taimu discovered white tea and used it to treat children with measles has spread to the present day, reflecting the medicinal tradition of Fuding White Tea.

福鼎人民心怀感恩,形成了以祭祀太姥娘娘为主的福鼎白茶祭祀节庆文化。长期以来,福鼎人民以茶为生,茶园和竹林相间种植,人们生产生活与茶叶密不可分,表现在与福鼎白茶相关的茶礼、茶俗、茶诗、茶歌等丰富多彩,以及茶叶生产工具以竹制材料为主。

The Fuding people are grateful for Goddess Taimu and have formed the festival and ceremony sacrifice culture of Fuding White Tea by offering sacrifices to Goddess Taimu. For centuries, Fuding people have made a living from tea and alternatively planted tea with bamboo for making tea production tools. People's daily life is also inseparable from tea, which is reflected in the colorful ceremony, customs, poetry, and songs related to Fuding White Tea.