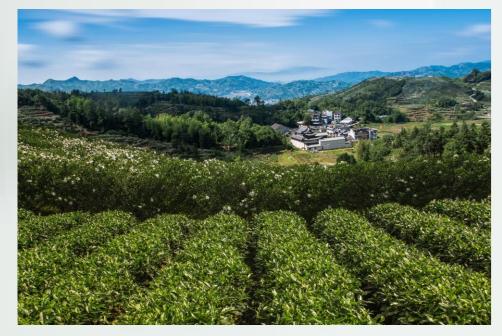

#### 二、蕴含丰富生态智慧的茶园间作套种系统 Tea Garden Intercropping System with Rich Ecological Wisdom

福鼎白茶文化系统是以"茶-林-草-花"等茶园间作套种为核心的复合农业系统。茶园间作套种所蕴含的生态智慧表现为

Fuding White Tea Culture System is a compound agricultural system with the intercropping of tea garden like 'tea-forest-grass-flower' as its core .The ecological wisdom implied by the intercropping of tea garden manifests itself in following ways.

一是发挥了不同作物习性的互补性,充分利用土地资源;二是增加了生物多样性,不同作物镶嵌分布起到相互隔离作用,可有效降低茶叶生产中病虫害的发生率;三是提高了涵养水源,保持水土和调节小气候的能力,使得水、土和热量资源得到充分利用;四是使地区种植结构多样化,食品供应更丰富,可满足当地民众的多种食物需求。Firstly, it gives full play to the complementarity of different crop habits, which can make full use of land resources. Secondly, it increases the biodiversity with the mutual isolation of different crops mosaic distribution, which can effectively reduce the incidence of diseases and pests in the tea production. Thirdly, it improves the abilities of conserving water sources, maintaining soil and water, and regulating microclimate, which can make full use of water, soil and heat resources. Fourthly, it provides a more diverse regional planting structure and a more abundant food supply, which can satisfy the various food demand of the local people.