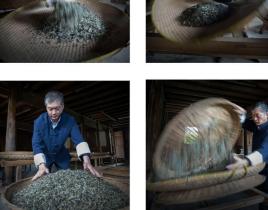

根据天气条件和鲜叶等级,进行传统的自然萎凋、室内萎凋和复式萎凋。茶叶萎凋完成后,通过烘焙、拣剔、复焙等步骤进行干燥。

Once the tea is picked, traditional natural wilting, indoor wilting and compound wilting will be performed depending on weather conditions and the grade of fresh leaves. After the withering process, the tea is dried by baking, stalk separation, re-baking, and other procedures.