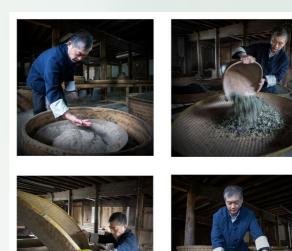

根据天气条件和鲜叶等级,进行传统的自然萎凋、室内萎凋和复式萎凋。茶叶萎凋完成后,通过烘焙、拣剔、复焙等步骤进行干燥。

Once the tea is picked, traditional natural wilting, indoor wilting and compound wilting will be performed depending on weather conditions and the grade of fresh leaves. After the withering process, the tea is dried by baking, stalk separation, re-baking, and other procedures.