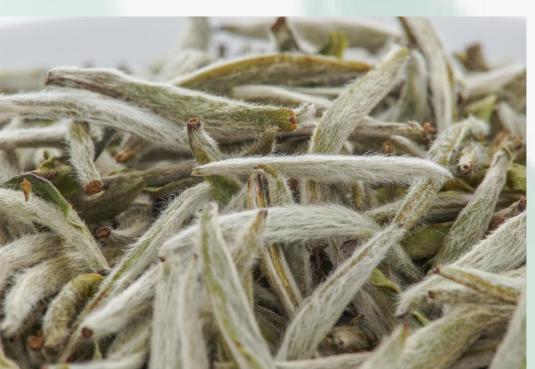

### 三、独特的白茶制作技艺 储藏方法和泡饮方式 Exceptional White Tea Making Storage and Drinking Techiniques

福鼎白茶传统制茶种类主要有白毫银针、白牡丹、寿眉和贡眉,采摘方法不同,加工工序也不同。

The traditional types of Fuding White Tea mainly include Baihao Yinzhen (literally silver needle with white hair), Baimudan, Shoumei and Gongmei, with various tea picking and processing procedures.