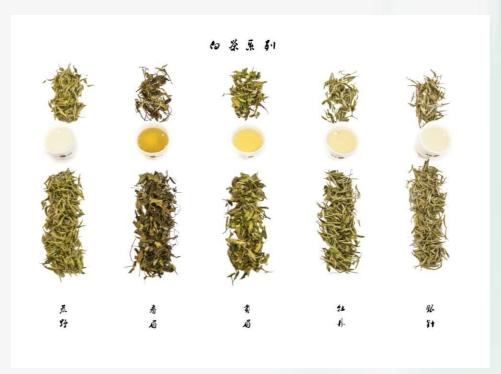

### 三、独特的白茶制作技艺 储藏方法和泡饮方式 Exceptional White Tea Making Storage and Drinking Techiniques

福鼎白茶传统制茶种类主要有白毫银针、白牡丹、寿眉和贡眉,采摘方法不同,加工工序也不同。

The traditional types of Fuding White Tea mainly include Baihao Yinzhen (literally silver needle with white hair), Baimudan, Shoumei and Gongmei, with various tea picking and processing procedures.