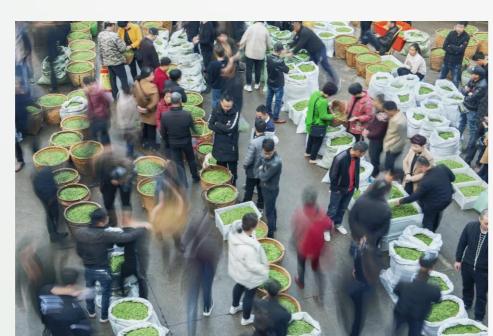

清朝至民国时期,福鼎白茶远销东南亚和欧美地区,可换回外汇;新中国成立之后,福鼎白茶工艺和产业都得到快速发展;如今,福鼎白茶国内外市场知名度高,品牌价值效应明显,对当地农民收入贡献较大。

From the Qing Dynasty to the Republic of China, Fuding White Tea was exported to Southeast Asia, Europe and America that could be exchanged for foreign exchange. Since the founding of the People's Republic of China, the craftsmanship and Fuding White Tea industry have been developing rapidly. Nowadays, Fuding White Tea is well-known in domestic and foreign markets with obvious brand value effect, which contributes greatly to the income of local farmers.